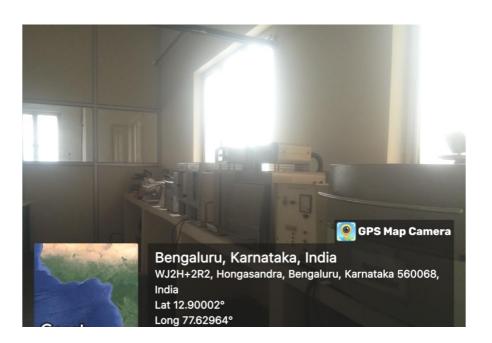

Bommanahalli, Hosur Road, Bangalore – 560 068.

Ph: 080-61754680 Fax: 080 – 61754693 E-mail: deandirectortodc@gmail.com Website: www.theoxford.edu

RADIOGRAPHY . 1 GPS Map Camera Bengaluru, Karnataka, India WJ2H+2R2, Hongasandra, Bengaluru, Karnataka 560068, India Lat 12.90002° Long 77.62964°

Intra oral Radiography