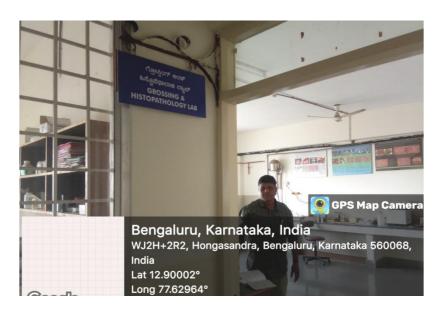

# Histopathology Lab

**Research Microscope Lab** 

THE OXFORD DENTAL COLLEGE

Accredited with 'A' grade by NAAC

(Recognised by the Govt. of Karnataka, Affiliated to Rajiv Gandhi University of Health Sciences,
Karnataka & Recognised by Dental Council of India, New Delhi)
Bommanahalli, Hosur Road, Bangalore – 560 068.
Ph: 080-61754680 Fax: 080 – 61754693 Website: www.theoxford.edu