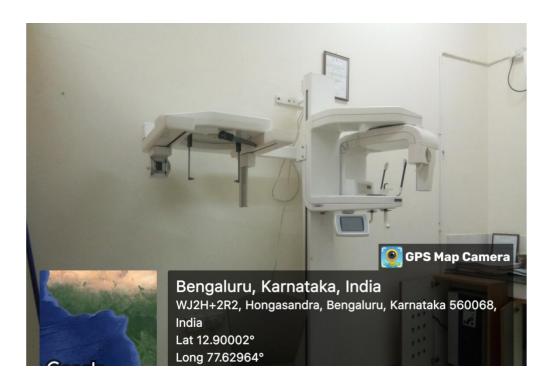

Bommanahalli, Hosur Road, Bangalore – 560 068.

Ph: 080-61754680 Fax: 080 – 61754693 E-mail: deandirectortodc@gmail.com Website: www.theoxford.edu

RADIOGRAPHY . 1 GPS Map Camera Bengaluru, Karnataka, India WJ2H+2R2, Hongasandra, Bengaluru, Karnataka 560068, India Lat 12.90002° Long 77.62964°

Intra oral Radiography