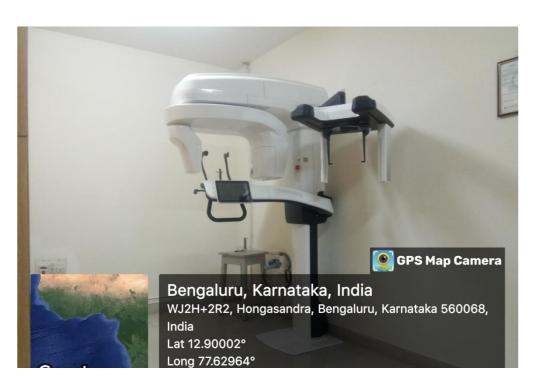

DIGITAL OPG ROOM GPS Map Camera Bengaluru, Karnataka, India WJ2H+2R2, Hongasandra, Bengaluru, Karnataka 560068,

India

Lat 12.90002° Long 77.62964°

# **OPG Unit 1**

Ph: 080-2669952, 61754501/02 Fax: 080 - 26548658

THE OXFORD DENTAL COLLEGE

Accredited with 'A' grade by NAAC

(Recognised by the Govt. of Karnataka, Affiliated to Rajiv Gandhi University of Health Sciences,