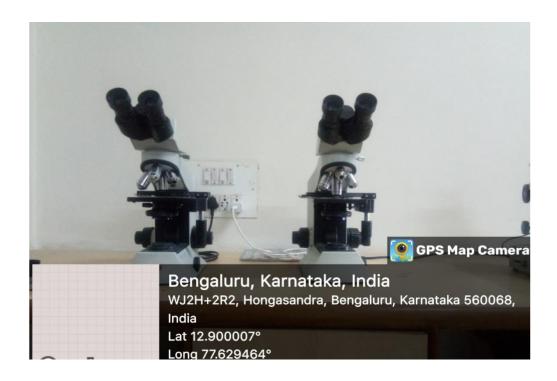

# Histopathology Lab

**Research Microscope Lab** 

THE OXFORD DENTAL COLLEGE

Accredited with 'A' grade by NAAC

(Recognised by the Govt. of Karnataka, Affiliated to Rajiv Gandhi University of Health Sciences,
Karnataka & Recognised by Dental Council of India, New Delhi)
Bommanahalli, Hosur Road, Bangalore – 560 068.
Ph: 080-61754680 Fax: 080 – 61754693 Website: www.theoxford.edu