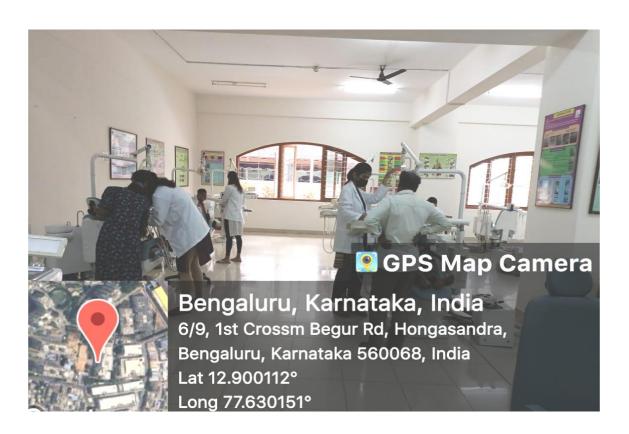

Bommanahalli, Hosur Road, Bangalore – 560 068.
Ph: 080-61754680 Fax: 080 – 61754693 E-mail: deandirectortodc@gmail.com Website: www.theoxford.edu

**General Physical Examination Clinic** 

Bengaluru, Karnataka, India 6/9, 1st Crossm Begur Rd, Hongasandra, Bengaluru, Karnataka 560068, India Lat 12.900112°
Long 77.630151°

**General Physical Examination Clinic** 