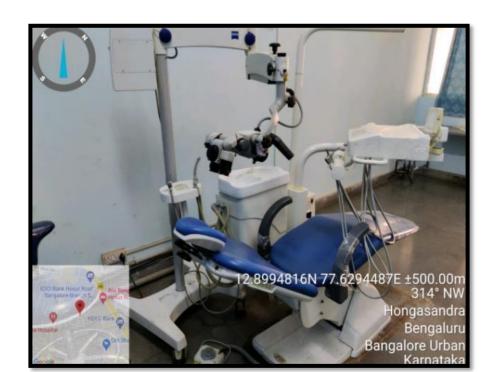

# Teaching Hospitals, Clinical Teaching Learning – Museum (Dept. wise)

**Department of Prosthodontics** 

**Department of Public Health Dentistry** 

Administrative Office:

Ist Phase, J.P. Nagar, Bangalore-560 078.

Bommanahalli, Hosur Road, Bangalore - 560 068.

Ph: 080-61754680 Fax: 080 - 61754693

E-mail: deandirectortodc@gmail.com Website: www.theoxford.edu

**Department of Oral Pathology** 