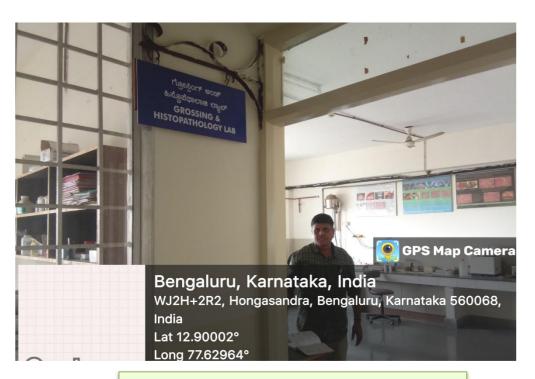

# **Grossing Lab**

THE OXFORD DENTAL COLLEGE

Accredited with 'A' grade by NAAC

(Recognised by the Govt. of Karnataka, Affiliated to Rajiv Gandhi University of Health Sciences,
Karnataka & Recognised by Dental Council of India, New Delhi)
Bommanahalli, Hosur Road, Bangalore – 560 068.
Ph: 080-61754680 Fax: 080 – 61754693 E-mail: deandirectortodc@gmail.com Website: www.theoxford.edu