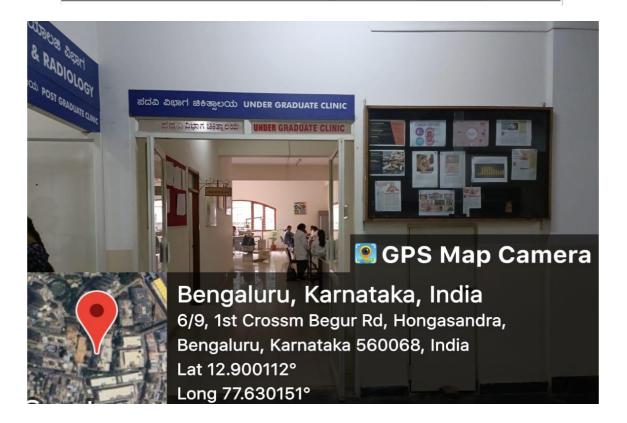

Bommanahalli, Hosur Road, Bangalore – 560 068.
Ph: 080-61754680 Fax: 080 – 61754693 E-mail: deandirectortodc@gmail.com Website: www.theoxford.edu

**General Physical Examination Clinic** 

Bengaluru, Karnataka, India 6/9, 1st Crossm Begur Rd, Hongasandra, Bengaluru, Karnataka 560068, India Lat 12.900112°
Long 77.630151°

**General Physical Examination Clinic** 