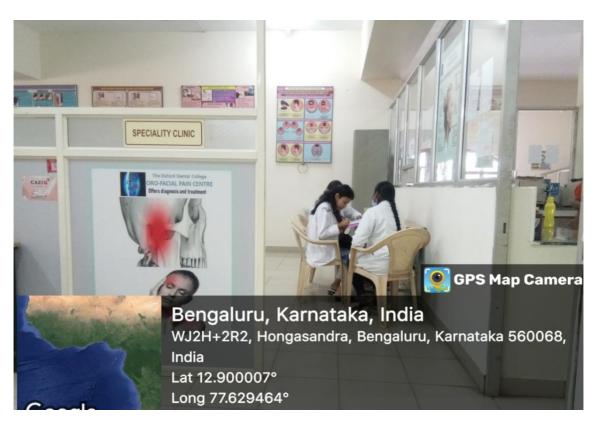

Bommanahalli, Hosur Road, Bangalore – 560 068.
Ph: 080-61754680 Fax: 080 – 61754693 E-mail: deandirectortodc@gmail.com Website: www.theoxford.edu

**General Physical Examination Clinic** 

Bengaluru, Karnataka, India 6/9, 1st Crossm Begur Rd, Hongasandra, Bengaluru, Karnataka 560068, India Lat 12.900112°
Long 77.630151°

**General Physical Examination Clinic** 