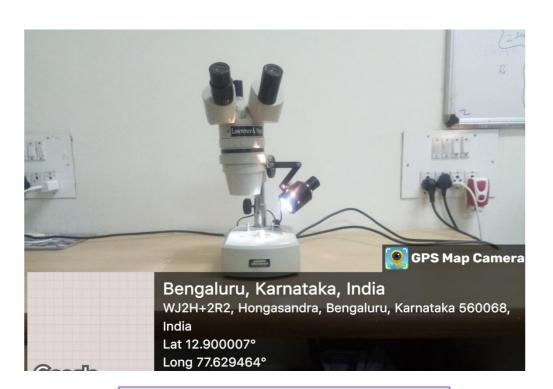

### THE OXFORD DENTAL COLLEGE

Accredited with 'A' grade by NAAC

(Recognised by the Govt. of Karnataka, Affiliated to Rajiv Gandhi University of Health Sciences,
Karnataka & Recognised by Dental Council of India, New Delhi)
Bommanahalli, Hosur Road, Bangalore – 560 068.
Ph: 080-61754680 Fax: 080 – 61754693 Website: www.theoxford.edu E-mail: deandirectortodc@gmail.com



# Histopathology Lab



**Research Microscope Lab** 



THE OXFORD DENTAL COLLEGE

Accredited with 'A' grade by NAAC

(Recognised by the Govt. of Karnataka, Affiliated to Rajiv Gandhi University of Health Sciences,
Karnataka & Recognised by Dental Council of India, New Delhi)
Bommanahalli, Hosur Road, Bangalore – 560 068.
Ph: 080-61754680 Fax: 080 – 61754693 Website: www.theoxford.edu



# **Specialized Microscope**



# **Stereo Microscope**





### THE OXFORD DENTAL COLLEGE

Accredited with 'A' grade by NAAC

(Recognised by the Govt. of Karnataka, Affiliated to Rajiv Gandhi University of Health Sciences,
Karnataka & Recognised by Dental Council of India, New Delhi)
Bommanahalli, Hosur Road, Bangalore – 560 068.
Ph: 080-61754680 Fax: 080 – 61754693 E-mail: deandirectortodc@gmail.com Website: www.theoxford.edu

GPS Map Camera Bengaluru, Karnataka, India WJ2H+2R2, Hongasandra, Bengaluru, Karnataka 560068, Lat 12.90002°

# **Grossing Area**

Long 77.62964°



**Tissue Processing Area** 



### Administrative Office:

Ist Phase, J.P. Nagar, Bangalore-560 078.
Ph: 080-26659532, 61754501/02 Fax: 080 - 26548658

THE OXFORD DENTAL COLLEGE

Accredited with 'A' grade by NAAC

(Recognised by the Govt. of Karnat