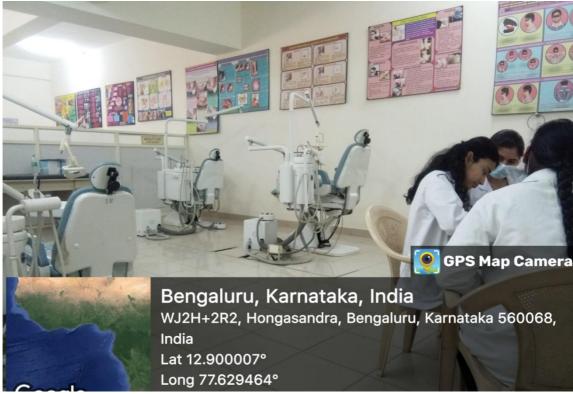

Bommanahalli, Hosur Road, Bangalore – 560 068.
Ph: 080-61754680 Fax: 080 – 61754693 E-mail: deandirectortodc@gmail.com Website: www.theoxford.edu

**General Physical Examination Clinic** 

Bengaluru, Karnataka, India 6/9, 1st Crossm Begur Rd, Hongasandra, Bengaluru, Karnataka 560068, India Lat 12.900112°
Long 77.630151°

**General Physical Examination Clinic** 