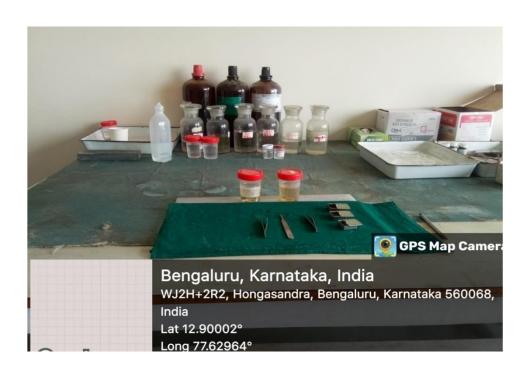

# **Surgical Instrument**

# **Grossing Lab**

THE OXFORD DENTAL COLLEGE

Accredited with 'A' grade by NAAC

(Recognised by the Govt. of Karnataka, Affiliated to Rajiv Gandhi University of Health Sciences,
Karnataka & Recognised by Dental Council of India, New Delhi)
Bommanahalli, Hosur Road, Bangalore – 560 068.
Ph: 080-61754680 Fax: 080 – 61754693 E-mail: deandirectortodc@gmail.com Website: www.theoxford.edu