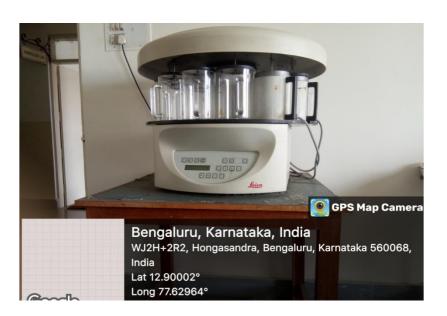

, New Delhi)
Bommanahalli, Hosur Road, Bangalore – 560 068.
Ph: 080-61754680 Fax: 080 – 61754693 E-mail: deandirectortodc@gmail.com Website: www.theoxford.edu

GPS Map Camera Bengaluru, Karnataka, India WJ2H+2R2, Hongasandra, Bengaluru, Karnataka 560068, Lat 12.90002°

# **Grossing Area**

Long 77.62964°



**Tissue Processing Area** 



### Administrative Office:

Ist Phase, J.P. Nagar, Bangalore-560 078.
Ph: 080-26659532, 61754501/02 Fax: 080 - 26548658

THE OXFORD DENTAL COLLEGE

Accredited with 'A' grade by NAAC

(Recognised by the Govt. of Karnataka, Affiliated to Rajiv Gandhi University of Health Sciences,
Karnataka & Recognised by Dental Council of India, New Delhi)
Bommanahalli, Hosur Road, Bangalore – 560 068.
Ph: 080-61754680 Fax: 080 – 61754693



### **Soft Tissue Microtome**



**Automated Tissue Processor** 





### THE OXFORD DENTAL COLLEGE

Recognised by the Govt. of Karnataka, Affiliated to Rajiv Gandhi University of Health Sciences,
Karnataka & Recognised by Dental Council of India, New Delhi)
Bommanahalli, Hosur Road, Bangalore – 560 068.
Ph. 080-61754680 Fax: 080 - 61754693

E-mail: deandirectortodc@gmail.com Website: www.theoxford.edu



# **Staining Area**



**Immunohistochemistry Lab** 



### THE OXFORD DENTAL COLLEGE

Accredited with 'A' grade by NAAC

(Recognised by the Govt. of Karnataka, Affiliated to Rajiv Gandhi University of Health Sciences,
Karnataka & Recognised by Dental Council of India, New Delhi)
Bommanahalli, Hosur Road, Bangalore – 560 068.
Ph: 080-61754680 Fax: 080 – 61754693

E-mail: deandirectortodc@gmail.com Website: www.theoxfor