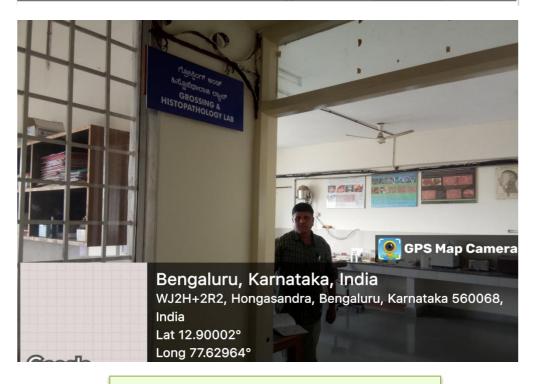

# **Grossing Lab**

THE OXFORD DENTAL COLLEGE

Accredited with 'A' grade by NAAC

(Recognised by the Govt. of Karnataka, Affiliated to Rajiv Gandhi University of Health Sciences,
Karnataka & Recognised by Dental Council of India, New Delhi)
Bommanahalli, Hosur Road, Bangalore – 560 068.
Ph: 080-61754680 Fax: 080 – 61754693 E-mail: deandirectortodc@gmail.com Website: www.theoxford.edu